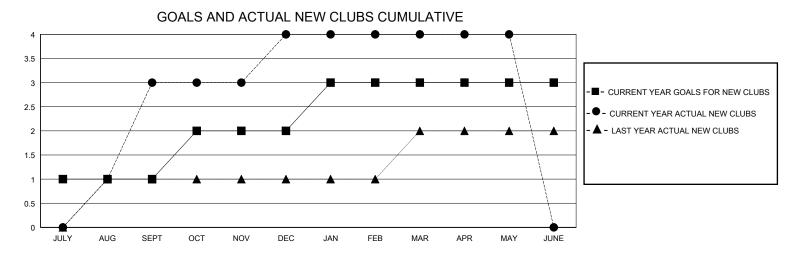

## District 2 X1

Results as of: 5/31/2024

| GMT:          |               | LOC         | ATION LEXAS   |                       |                         |                         | GMT CA                                             |  |
|---------------|---------------|-------------|---------------|-----------------------|-------------------------|-------------------------|----------------------------------------------------|--|
|               | Club          | s           |               | Members               |                         |                         |                                                    |  |
|               | RESULTS FOR   | R 2023-2024 |               | RESULTS FOR 2023-2024 |                         |                         |                                                    |  |
| QUARTER       | NEW CLUB GOAL | NEW CLUBS   | DROPPED CLUBS | QUARTER ME            | MBER GROWTH NET<br>GOAL | MEMBER GROWTH<br>ACTUAL | DROPPED<br>MEMBERS ACTUAL<br>(including transfers) |  |
| JULY/AUG/SEPT | 1             | 3           | 0             | JULY/AUG/SEPT         | 65                      | 184                     | 54                                                 |  |
| OCT/NOV/DEC   | 1             | 1           | 0             | OCT/NOV/DEC           | 65                      | 99                      | 88                                                 |  |
| JAN/FEB/MAR   | 1             | 0           | 0             | JAN/FEB/MAR           | 30                      | 91                      | 78                                                 |  |
| APR/MAY/JUNE  | 0             | 0           | 0             | APR/MAY/JUNE          | 10                      | 30                      | 26                                                 |  |