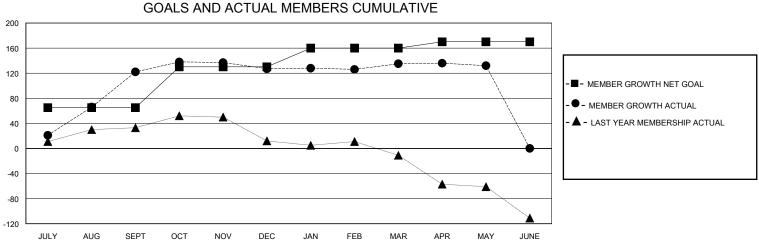

## District 2 X1

Results as of: 5/31/2024

| GMT:          |               | LOC         | ATION LEXAS   |                       |                         |                         | GMT CA                                             |  |
|---------------|---------------|-------------|---------------|-----------------------|-------------------------|-------------------------|----------------------------------------------------|--|
|               | Club          | s           |               | Members               |                         |                         |                                                    |  |
|               | RESULTS FOR   | R 2023-2024 |               | RESULTS FOR 2023-2024 |                         |                         |                                                    |  |
| QUARTER       | NEW CLUB GOAL | NEW CLUBS   | DROPPED CLUBS | QUARTER ME            | MBER GROWTH NET<br>GOAL | MEMBER GROWTH<br>ACTUAL | DROPPED<br>MEMBERS ACTUAL<br>(including transfers) |  |
| JULY/AUG/SEPT | 1             | 3           | 0             | JULY/AUG/SEPT         | 65                      | 184                     | 54                                                 |  |
| OCT/NOV/DEC   | 1             | 1           | 0             | OCT/NOV/DEC           | 65                      | 99                      | 88                                                 |  |
| JAN/FEB/MAR   | 1             | 0           | 0             | JAN/FEB/MAR           | 30                      | 91                      | 78                                                 |  |
| APR/MAY/JUNE  | 0             | 0           | 0             | APR/MAY/JUNE          | 10                      | 30                      | 26                                                 |  |